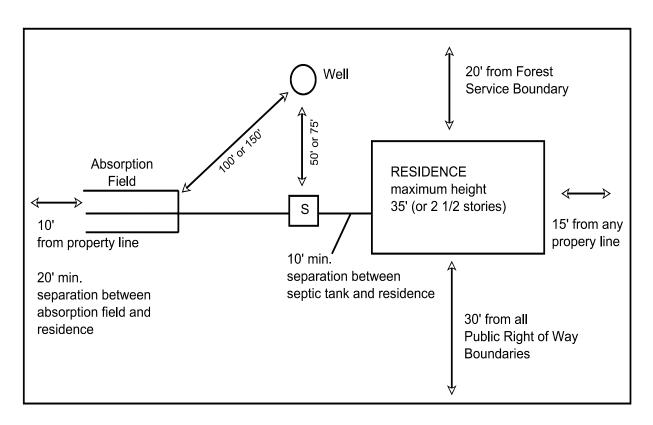

## Setback Requirements

The minimum distance required between any structure and any public road right-of-way is thirty feet (30').

The minimum distance required between any structure and any property line other than a right-of-way is fifteen feet (15').

The minimum distance required between any structure and any U.S. Forest Service boundary is twenty feet (20').

The minimum distance required between any of the components of an on-site wastewater system and any property line is ten feet (10').

The minimum distance required between a septic tank and residence is ten feet (10'). The minimum distance required between a residence and absorption field is twenty feet (20').